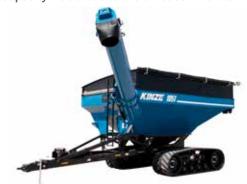

1051

Capacity: 1050 bushels1 | Unloads: 475 bu/min2

## **DIMENSIONS & SPECIFICATIONS**

| Weight                  |                                       |
|-------------------------|---------------------------------------|
| Radial Tires (Empty)    | 15,100 lbs.                           |
| . 1 37                  | · · · · · · · · · · · · · · · · · · · |
| Tracks by Camso (Empty) | 23,000 lbs.                           |
| Hitch (Empty)           | 2,500 lbs.                            |
| Hitch (Loaded)¹         | 5,000 lbs.                            |
| Width - Overall         |                                       |
| Radial Tires & Tracks   | 13' 5"                                |
| Height                  |                                       |
| Short Side Height       | 11' 7"                                |
| High Side Height        | 12' 7"                                |
| Length - Overall        |                                       |
| Length                  | 30' 4"                                |
| UltraFlyte™ Auger       |                                       |
| Diameter                | 20"                                   |
| Reach                   | 7' 3"                                 |
| Height                  | 13' 4"                                |
| Other                   |                                       |
| Hydraulic Requirements  | 3 SCVs                                |
| РТО                     | 1 ¾" - 1000 rpm                       |