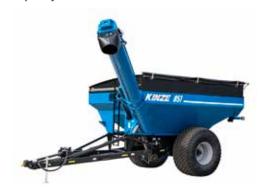

## **MODELS/SPECS**

**851** 

Capacity: 850 bushels1 | Unloads: 475 bu/min2

## **DIMENSIONS & SPECIFICATIONS**

| Weight                      |                 |
|-----------------------------|-----------------|
| Radial Tires (Empty)        | 14,640 lbs.     |
| Tracks by Camso (Empty)     | N/A             |
| Hitch (Empty)               | 2,500 lbs.      |
| Hitch (Loaded) <sup>1</sup> | 5,000 lbs.      |
| Width - Overall             |                 |
| Radial Tires                | 13' 5"          |
| Height                      |                 |
| Short Side Height           | 11' 1"          |
| High Side Height            | 12' 1"          |
| Length - Overall            |                 |
| Length                      | 28' 4"          |
| UltraFlyte™ Auger           |                 |
| Diameter                    | 20"             |
| Reach                       | 7' 3"           |
| Height                      | 13' 4"          |
| Other                       |                 |
| Hydraulic Requirements      | 3 SCVs          |
| PTO                         | 1 ¾" - 1000 rpm |